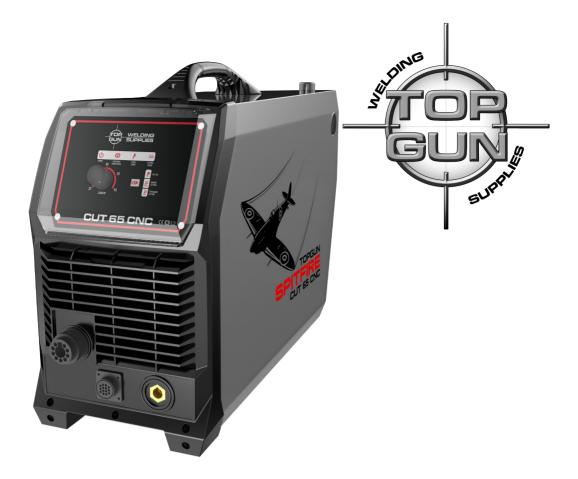

## TOPGUN SPITFIRE CUT 65 CNC 65A PLASMA CUTTING MACHINE TGWPCUT65CNC

## Package Includes

Users Manual

6 MTR Plasma Cutting Torch

3 MTR Earth Lead

4 MTR Gas Hose With Clamps

Air Regulator/Water Trap

| Specifications           |                  |
|--------------------------|------------------|
| Input Voltage (V)        | 415 A/C          |
| Frequency (Hz)           | 50/60 Hz         |
| Input Current Range (A)  | 18A              |
| Output Current Range (A) | 20A - 65A        |
| Cutting Thickness        | Recommended 25mm |
|                          | Severance 35mm   |
| Rated Duty Cycle (%)     | 90% @ 65A        |
|                          | 100% @ 61A       |
| Gas Flow                 | 30-100 L-min     |
| Machine Weight           | 24 Kg            |
| Machine Dimensions(mm)   | 640x240x445      |
| Package Weight           |                  |
| Package Dimensions       |                  |
| Warranty                 | 3 Years          |
|                          |                  |